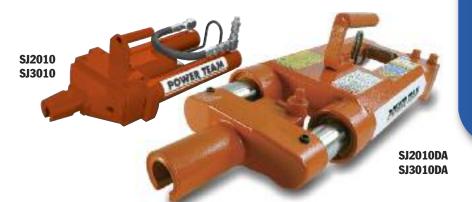

## POST TENSION

& Stressing jacks 20 & 30 Ton

- Power Team Monostrand Stressing Jacks are the most durable in the industry.
- Ideally suited for work on slab-on-grade where dirt, heat and high volume use take their toll.
- Available in single- or doubleacting models.
- Standard single-acting units

SJ3010DA

253363

253361

253364

253362

- have a 10" stroke. Other stroke lengths are available on special order.
- Dead-end seaters for production work and field work available on special order. (Part #400120)
- Service repair is simple; components are long lasting and easily replaced.
- · 3" detachable seater nose assembly easily replaced with optional 6" nose assembly.
- The jack of choice for highrise and elevated work. thanks to fast return time and light weight.
- · All hydraulic fluid controls are interior designed; more efficient and safer operation dur-
- ing tensioning and retraction.
- Standard double-acting units have an 81/2" stroke; others available on special order.
- Specially designed Power Team Control Valves are available for post tensioning jacks. See pages 129.

|                                                                                 | ORDERING INFORMATION |        |                 |                                           |                              |                             |                |                               |         |    |
|---------------------------------------------------------------------------------|----------------------|--------|-----------------|-------------------------------------------|------------------------------|-----------------------------|----------------|-------------------------------|---------|----|
| Description                                                                     | Cyl.<br>Cap.<br>Tons | Stroke | Order<br>Number | Recommended Pumps for this Stressing Jack | Oil<br>Capacity<br>(cu. in.) | Strand<br>Diameter<br>(in.) | Seater<br>Type | Internal Pressure at Capacity | Tons at |    |
| Post tension jack with spring seater,                                           |                      | 10     | SJ2010          | PE554P/PE604T                             |                              | .37550                      | Spring         | 8,948                         | 22.4    | 55 |
| 0.50" strand. Post tension jack with power seater,                              |                      | 10     |                 | PE554PT/PE604PT                           |                              | .37550                      | Power          | 8,948                         | 22.4    | 55 |
| 0.50" strand.  Double-acting post tension jack with power seater, 0.50" strand. | 20                   | 81/2   | SJ2010DA        | PE554PT/PE604PT                           | 53.0                         | .37550                      | Power          | 7,575                         | 26.4    | 42 |
| Post tension jack with spring seater, 0.60" strand.                             | 30                   | 10     | SJ3010          | PE554P/PE604T                             | 63.6                         | .37560                      | Spring         | 9,549                         | 31.4    | 76 |
| Post tension jack with power seater, 0.60" strand.                              | 30                   | 10     | SJ3010P         | PE554PT/PE604PT                           | 63.6                         | .37560                      | Power          | 9,549                         | 31.4    | 76 |
| Double-acting post tension jack with power seater, 0.60" strand.                | 30                   | 81/2   |                 | PE554PT/PE604PT                           |                              | .37560                      | Power          | 7,554                         | 39.7    | 52 |
| *See current price list for shipping weights.                                   |                      |        |                 |                                           |                              |                             |                |                               |         |    |