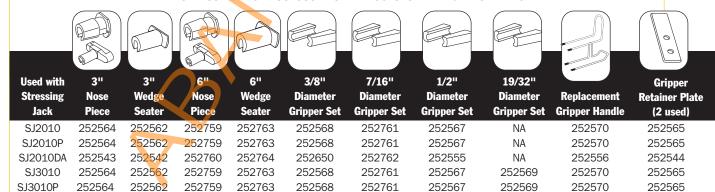

|                                                                                 | ORDERING INFORMATION |        |                 |                                           |                              |                             |                |                               |         |    |
|---------------------------------------------------------------------------------|----------------------|--------|-----------------|-------------------------------------------|------------------------------|-----------------------------|----------------|-------------------------------|---------|----|
| Description                                                                     | Cyl.<br>Cap.<br>Tons | Stroke | Order<br>Number | Recommended Pumps for this Stressing Jack | Oil<br>Capacity<br>(cu. in.) | Strand<br>Diameter<br>(in.) | Seater<br>Type | Internal Pressure at Capacity | Tons at |    |
| Post tension jack with spring seater,                                           |                      | 10     | SJ2010          | PE554P/PE604T                             |                              | .37550                      | Spring         | 8,948                         | 22.4    | 55 |
| 0.50" strand. Post tension jack with power seater,                              |                      | 10     |                 | PE554PT/PE604PT                           |                              | .37550                      | Power          | 8,948                         | 22.4    | 55 |
| 0.50" strand.  Double-acting post tension jack with power seater, 0.50" strand. | 20                   | 81/2   | SJ2010DA        | PE554PT/PE604PT                           | 53.0                         | .37550                      | Power          | 7,575                         | 26.4    | 42 |
| Post tension jack with spring seater, 0.60" strand.                             | 30                   | 10     | SJ3010          | PE554P/PE604T                             | 63.6                         | .37560                      | Spring         | 9,549                         | 31.4    | 76 |
| Post tension jack with power seater, 0.60" strand.                              | 30                   | 10     | SJ3010P         | PE554PT/PE604PT                           | 63.6                         | .37560                      | Power          | 9,549                         | 31.4    | 76 |
| Double-acting post tension jack with power seater, 0.60" strand.                | 30                   | 81/2   |                 | PE554PT/PE604PT                           |                              | .37560                      | Power          | 7,554                         | 39.7    | 52 |
| *See current price list for shipping weights.                                   |                      |        |                 |                                           |                              |                             |                |                               |         |    |